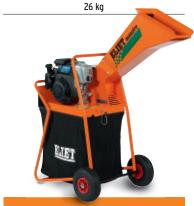

# MAESTRO

Ø 40 mm

12 wheelbarrows

5,5 HP driving power 3 x 380 V 5,5 HP B&S Intek

12 reversible RESIST™ knives

125 liter

direct

1.450 x 520 x 1.340 mm (storage dimensions: 760 x 520 x 550 mm)

50 kg