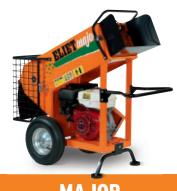

## **MAJOR**

Ø 55 mm

9.0 HP Honda GX270 10 HP B&S Vanguard

20 reversible HS steel knives

V-belt XPA 1600

1.290 x 630 x 1.280 mm

120 kg