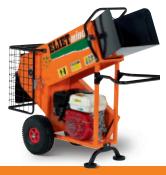

## **MINOR**

Ø 45 mm timberdiamete

16 wheelbarrows

5,5 HP driving power 380 V / 6,0 HP Honda GC190 6,5 HP B&S Intek Pro / 6,5 HP B&S Vanguard 6,5 HP Honda GX200

12 reversible HS steel knives

V-belt XPA 1600

1.250 x 520 x 1.100 mm

65 kg