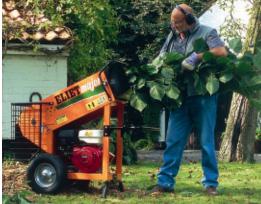

# MAESTRO

Ø 40 mm

12 wheelbarrows

5,5 HP driving power 3 x 380 V 5,5 HP B&S Intek

12 reversible RESIST™ knives

125 liter

direct

1.450 x 520 x 1.340 mm (storage dimensions: 760 x 520 x 550 mm)