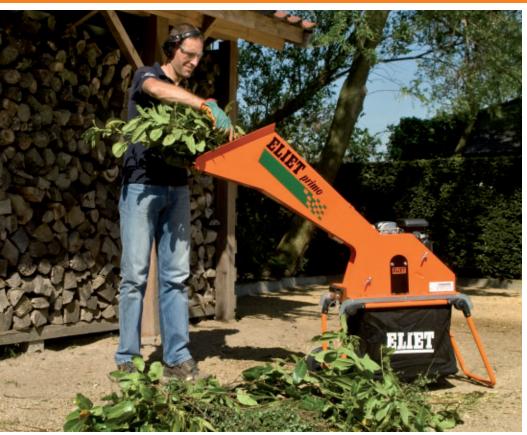

# Eliet shredders: better chips for better compost

Expert trimming keeps the plants, shrubs and trees in your garden healthy and strong. The garden waste it produces is also a valuable source of energy for new life in your garden. The decomposition cycle is highly dependent on the way garden waste is cut. Eliet has a line of powerful shredders that produce chips with added value for the cycle of nature. As inventor of the mobile shredder, Eliet developed machines that can be used everywhere they need to go and can be driven into the most narrow workplace. The genius of this concept lies in its simplicity: "Take the machine to the wood, not the wood to the machine".

# Eliet Chopping Principle™

The blades of the Eliet shredders cut into the garden waste like miniature hatchets. As a result the wood is cut with the grain. A passel of blades repeat the cycle a thousand of times a minute. The process results in uniform chips that are perfect as a mulch layer or on your compost heap.

# Biotech™ Chips

The Chopping principle™ squashes and unravels the chips intensely. As a result the grain structure of these Eliet Biotech™ chips is well suited to decomposition. Once chipping is complete you'll have a good, airy mixture with just the right moisture content. That's why Biotech™ chips improve your composting system.